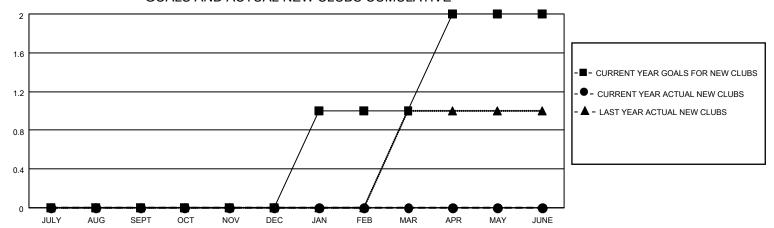

### GOALS AND ACTUAL NEW CLUBS CUMULATIVE

## District 201Q1

| Clubs RESULTS FOR 2023-2024 |   |   |   | Members RESULTS FOR 2023-2024 |    |    |   |
|-----------------------------|---|---|---|-------------------------------|----|----|---|
|                             |   |   |   |                               |    |    |   |
| JULY/AUG/SEPT               | 0 | 0 | 0 | JULY/AUG/SEPT                 | 50 | 13 | 6 |
| OCT/NOV/DEC                 | 0 | 0 | 0 | OCT/NOV/DEC                   | 25 | 0  | 0 |
| JAN/FEB/MAR                 | 1 | 0 | 0 | JAN/FEB/MAR                   | 50 | 0  | 0 |
| APR/MAY/JUNE                | 1 | 0 | 0 | APR/MAY/JUNE                  | 50 | 0  | 0 |