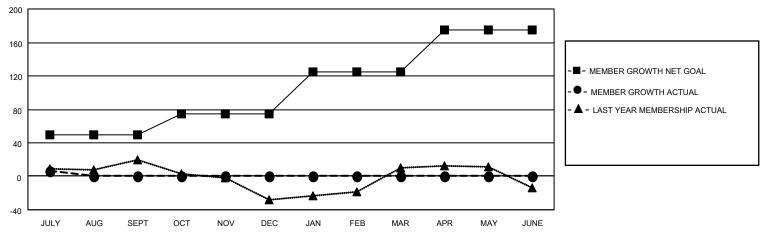

### GOALS AND ACTUAL MEMBERS CUMULATIVE

| DROPPED CLUBS: 0 |   | 8 CLUBS OF 69 ADDED 1 OR<br>MORE NEW MEMBERS | GENDER DISTRIBUTION       |              |  |
|------------------|---|----------------------------------------------|---------------------------|--------------|--|
|                  |   | WORL NEW WEINBERG                            | MALE                      | 852 (59.33%) |  |
|                  |   |                                              | FEMALE                    | 583 (40.60%) |  |
| DROPPED MEMBERS  |   |                                              | NON BINARY                | 1 (0.07%)    |  |
| BROTTED WEWBERG  |   |                                              | PREFER NOT TO ANSWER      | 0 (0.00%)    |  |
| DECEASED         | 1 |                                              |                           | (0.00.1)     |  |
| CLUB CANCELLED   | 0 | CLICK HERE FOR CUMULATIVE                    | TOTAL FAMILY UNIT MEMBERS | 250          |  |
| OTHER            | 5 | MEMBERSHIP DATA                              |                           |              |  |
| TOTAL            | 6 |                                              | FAMILY MEMBERS PAYING HAI | F DUES 128   |  |
|                  |   |                                              |                           |              |  |

## District 201Q1

| Clubs RESULTS FOR 2023-2024 |   |   |   | Members RESULTS FOR 2023-2024 |    |    |   |
|-----------------------------|---|---|---|-------------------------------|----|----|---|
|                             |   |   |   |                               |    |    |   |
| JULY/AUG/SEPT               | 0 | 0 | 0 | JULY/AUG/SEPT                 | 50 | 13 | 6 |
| OCT/NOV/DEC                 | 0 | 0 | 0 | OCT/NOV/DEC                   | 25 | 0  | 0 |
| JAN/FEB/MAR                 | 1 | 0 | 0 | JAN/FEB/MAR                   | 50 | 0  | 0 |
| APR/MAY/JUNE                | 1 | 0 | 0 | APR/MAY/JUNE                  | 50 | 0  | 0 |